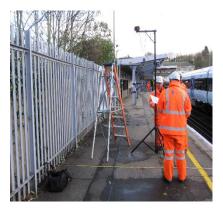

### Southern Territory - Telecoms Renewal

Project Data Client :Network Rail Location : Southern Territories Main Contractor :Babcock Completed : 2019

#### Scope Of Work

Installation and extension to Driver Only Operation CCTV at platforms at the following stations:

- Strood Station
- Rochester Station
- Chatham Station
- Gillingham Station
- New Cross Gate Station
- Nunhead Station
- Lewisham Station