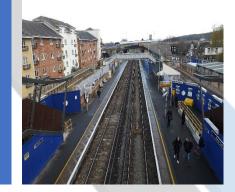

## **Crossrail South Eastern Section Project**

### **Project Data**

Client :Network Rail

Location : Abbey Wood Station

Main Contractor : Balfour Beatty Rail

Completed : 2018

#### **Scope Of Work**

The design of the Mechanical, Electrical and Public Health Services for Stage B2 & B3 at Abbey Wood Station.

NCCT Ltd ,Unit 7, Optima Park, Dartford, Kent, DA1 4QX. Tel :+44(0)1322 558 806 E Mail:info@ncct.co.uk www.ncct.co.uk