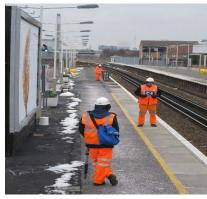

### Southern Territory - Telecoms Renewal

Project Data Client :Network Rail Location : Southern Territories Main Contractor :Babcock Completed : 2019

#### Scope Of Work

Installation and extension to Driver Only Operation CCTV at platforms at the following stations:

- Strood Station
- Rochester Station
- Chatham Station
- Gillingham Station
- New Cross Gate Station
- Nunhead Station
- Lewisham Station