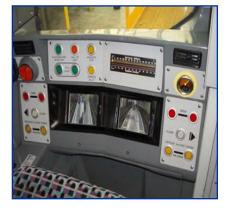

# Victoria Line - Platform to Train Camera Upgrade

#### **Scope Of Work**

To install brackets and cameras on all 33 platforms on the Victoria Line . Commission and carry out walk testing , recording all images for handover .