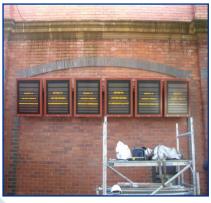

# Chiltern Line - CIS Upgrade

#### **Scope Of Work**

To remove existing CIS screens and clocks, rewire data where required, install new electrical circuits, install new brackets, install new CIS screens and test system. Install new CMS powder coated to original English Heritage colours