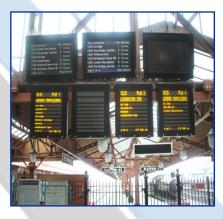

# Chiltern Line - CIS Upgrade

#### **Scope Of Work**

To remove existing CIS screens and clocks, rewire data where required, install new electrical circuits, install new brackets, install new CIS screens and test system. Install new CMS powder coated to original English Heritage colours