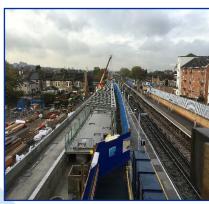

# **Abbey Wood Station Power Upgrade**

# **Project Data**

Client : Network Rail

**Location**: Abbey Wood Station

Main Contractor: Balfour Beatty

#### **Scope Of Work**

To Design & Install the new DB system, power, lighting and ventilation to platforms and all associated works in the electrical switch room.

www.ncct.co.uk