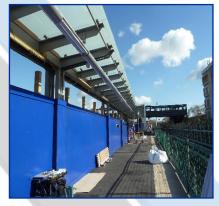

# **Abbey Wood Station Power Upgrade**

# **Project Data**

Client : Network Rail

**Location**: Abbey Wood Station

Main Contractor: Balfour Beatty

#### **Scope Of Work**

To Design & Install the new DB system, power, lighting and ventilation to platforms and all associated works in the electrical switch room.

www.ncct.co.uk