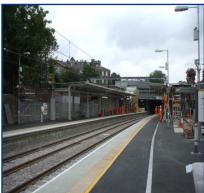

# **Abbey Wood Station Power Upgrade**

# **Project Data**

Client : Network Rail

**Location**: Abbey Wood Station

Main Contractor: Balfour Beatty

#### **Scope Of Work**

To Design & Install the new DB system, power, lighting and ventilation to platforms and all associated works in the electrical switch room.

www.ncct.co.uk