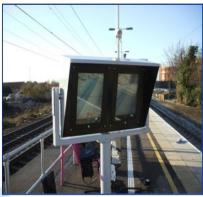

## **Grays Station Platform Extensions**

# **Project Data**

Client : Network Rail

**Location**: Grays Station

Main Contractor : Colas Rail

#### **Scope Of Work**

Install, test and commission DOO, CCTV, PA, Help Point and Lighting on the platform extension linking into the original system

www.ncct.co.uk