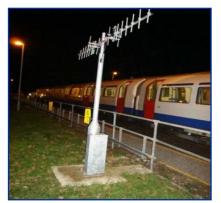

### **Connect Project**

### **Project Data**

Client : London Underground
Location : Various Stations
Main Contractor : Flour

#### **Scope Of Work**

Installation of CMS and associated minor civils works .Carry out electrical, test & inspection.