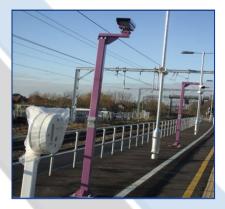

## **Grays Station Platform Extensions**

# **Project Data**

Client : Network Rail

**Location**: Grays Station

Main Contractor : Colas Rail

#### **Scope Of Work**

Install, test and commission DOO, CCTV, PA, Help Point and Lighting on the platform extension linking into the original system

www.ncct.co.uk